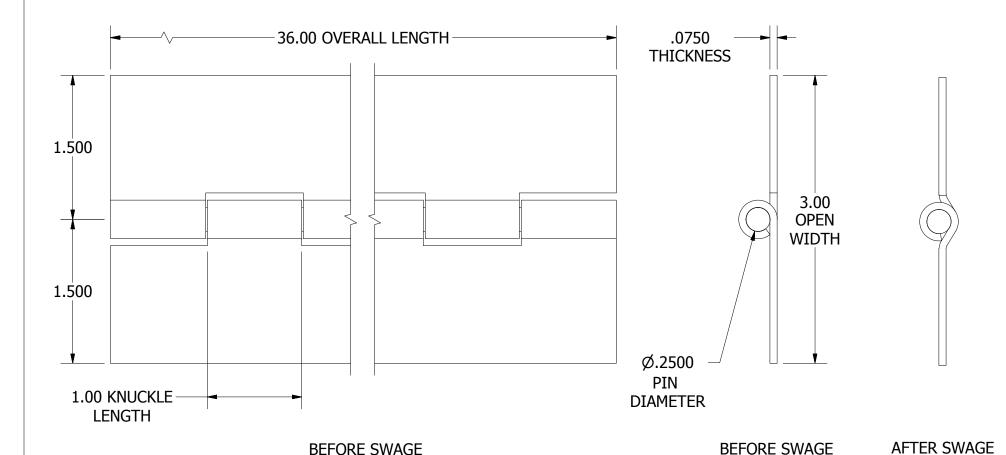

## NOTES:

- 1.) HINGE DRAWN KNUCKLE UP.
- 2.) ALL HINGES ARE COMMERCIAL DIE CUT QUALITY.
- 3.) RANGE OF MOTION IS APPROXIMATELY 270°.
- 4.) DIMENSIONS AND TOLERANCES APPLY TO PART PRIOR TO ANY FINISH APPLICATION.
- 5.) BOTH LEAVES SWAGED. SWAGING SLIGHTLY INCREASES LEAF WIDTH.

## PART NUMBER: S07604836SW 1:1 LEAF MATERIAL: PIN MATERIAL: FINISH: **STEEL STEEL** MILL MARLBORO STANDARD TOLERANCES UNLESS OTHERWISE SPECIFIED (ALL TOLERANCES ARE NON-CUMULATIVE) $.X \pm .060 \quad .XXX \pm .015$ FRACTIONAL: 1/16 $.XX \pm .030$ $.XXXX \pm .005$ ANGULAR: 1°