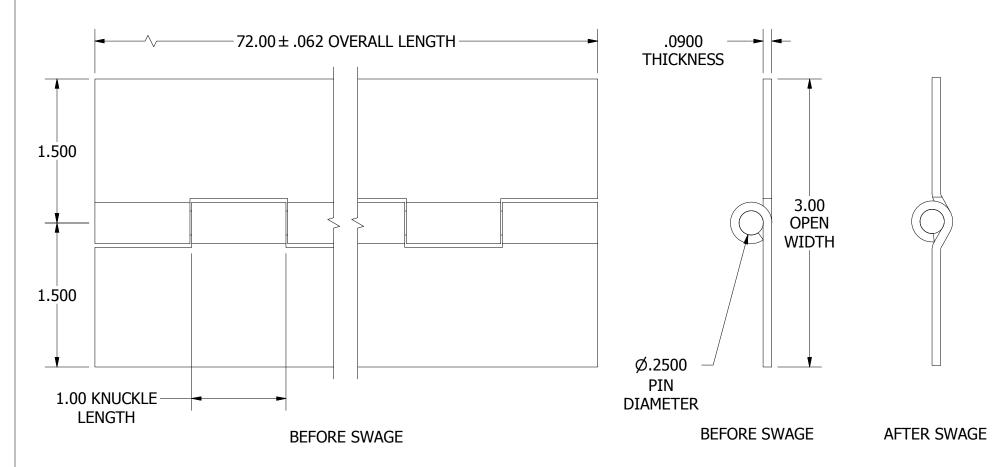

## NOTES:

- 1.) HINGE DRAWN KNUCKLE UP.
- 2.) ALL HINGES ARE COMMERCIAL DIE CUT QUALITY.
- 3.) RANGE OF MOTION IS APPROXIMATELY 270°.
- 4.) DIMENSIONS AND TOLERANCES APPLY TO PART PRIOR TO ANY FINISH APPLICATION.
- 5.) BOTH LEAVES SWAGED. SWAGING SLIGHTLY INCREASES LEAF WIDTH.

## PART NUMBER: S09304872SW 1:1 LEAF MATERIAL: PIN MATERIAL: FINISH: **STEEL STEEL** MILL MARLBORO STANDARD TOLERANCES **UNLESS OTHERWISE SPECIFIED** (ALL TOLERANCES ARE NON-CUMULATIVE) .XXX ± .015 FRACTIONAL: 1/16 $.X \pm .060$ $.XX \pm .030$ $.XXXX \pm .005$ ANGULAR: 1°