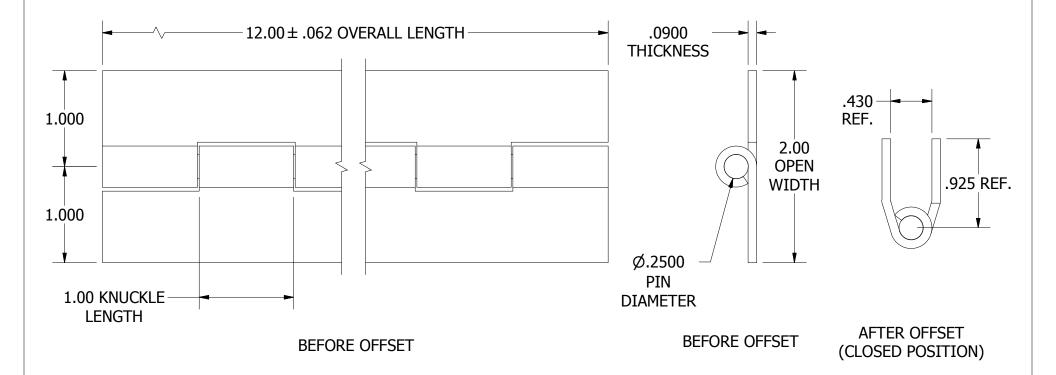

## **NOTES:**

- 1.) HINGE DRAWN KNUCKLE UP.
- 2.) ALL HINGES ARE COMMERCIAL DIE CUT QUALITY.
- 3.) RANGE OF MOTION IS APPROXIMATELY 270°.
- 4.) DIMENSIONS AND TOLERANCES APPLY TO PART PRIOR TO ANY FINISH APPLICATION.
- 5.) BOTH LEAVES OFFSET. OFFSETTING SLIGHTLY DECREASES LEAF WIDTH.

## PART NUMBER: SS093032120F 1:1 LEAF MATERIAL: FINISH: PIN MATERIAL: **TYPE 304 TYPE 304** 2B STAINLESS STEEL | STAINLESS STEEL MARLBORO STANDARD TOLERANCES **UNLESS OTHERWISE SPECIFIED** (ALL TOLERANCES ARE NON-CUMULATIVE) .XXX ± .015 FRACTIONAL: 1/16 $.X \pm .060$ $.XX \pm .030$ $.XXXX \pm .005$ ANGULAR: 1°