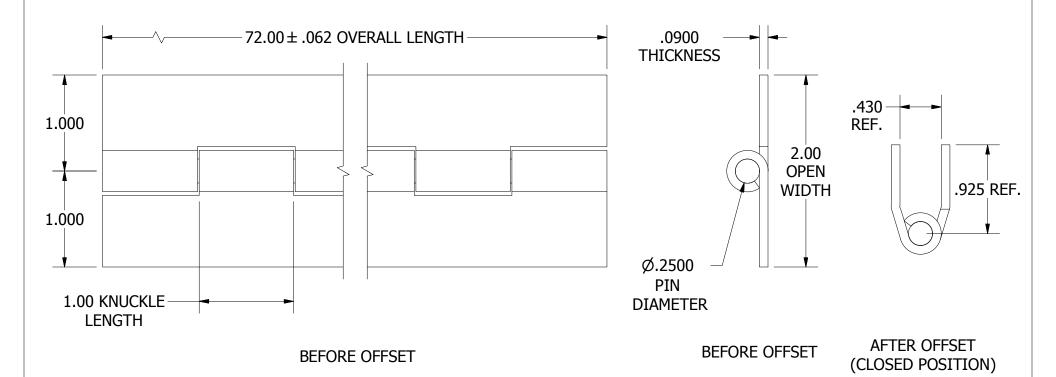

## NOTES:

- 1.) HINGE DRAWN KNUCKLE UP.
- 2.) ALL HINGES ARE COMMERCIAL DIE CUT QUALITY.
- 3.) RANGE OF MOTION IS APPROXIMATELY 270°.
- 4.) DIMENSIONS AND TOLERANCES APPLY TO PART PRIOR TO ANY FINISH APPLICATION.
- 5.) BOTH LEAVES OFFSET. OFFSETTING SLIGHTLY DECREASES LEAF WIDTH.

## PART NUMBER: SS093032720F 1:1 LEAF MATERIAL: FINISH: PIN MATERIAL: **TYPE 304 TYPE 304** 2B STAINLESS STEEL | STAINLESS STEEL MARLBORO STANDARD TOLERANCES **UNLESS OTHERWISE SPECIFIED** (ALL TOLERANCES ARE NON-CUMULATIVE) .XXX ± .015 FRACTIONAL: 1/16 $.X \pm .060$ $.XX \pm .030$ $.XXXX \pm .005$ ANGULAR: 1°