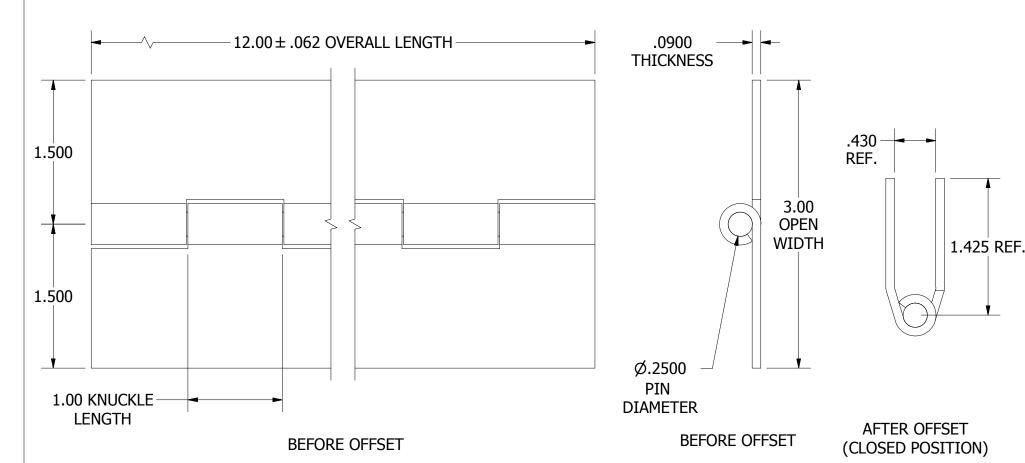

## NOTES:

- 1.) HINGE DRAWN KNUCKLE UP.
- 2.) ALL HINGES ARE COMMERCIAL DIE CUT QUALITY.
- 3.) RANGE OF MOTION IS APPROXIMATELY 270°.
- 4.) DIMENSIONS AND TOLERANCES APPLY TO PART PRIOR TO ANY FINISH APPLICATION.
- 5.) BOTH LEAVES OFFSET. OFFSETTING SLIGHTLY DECREASES LEAF WIDTH.

## SS09304812OF 1:1 LEAF MATERIAL: FINISH: PIN MATERIAL: **TYPE 304 TYPE 304** 2B STAINLESS STEEL | STAINLESS STEEL MARLBORO STANDARD TOLERANCES UNLESS OTHERWISE SPECIFIED (ALL TOLERANCES ARE NON-CUMULATIVE) .XXX ± .015 $.X \pm .060$ FRACTIONAL: 1/16 $.XX \pm .030$ $.XXXX \pm .005$ ANGULAR: 1°