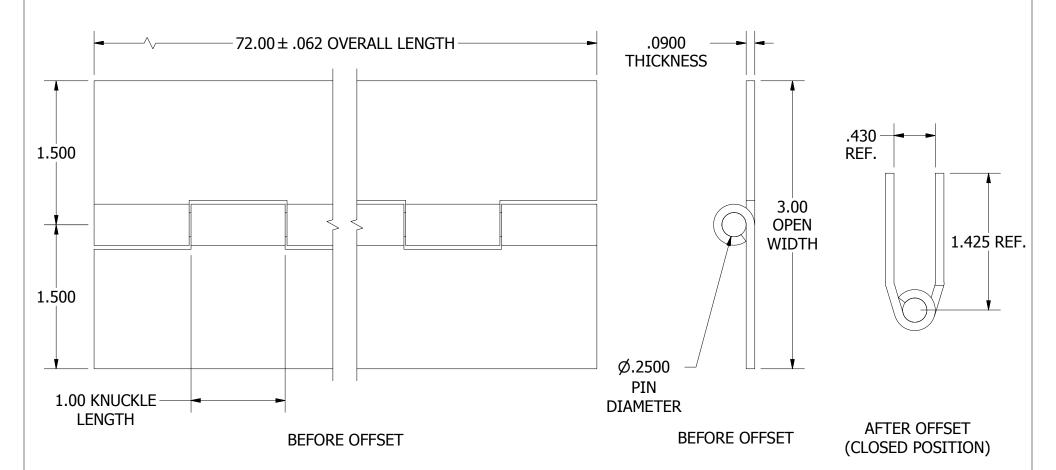

## NOTES:

- 1.) HINGE DRAWN KNUCKLE UP.
- 2.) ALL HINGES ARE COMMERCIAL DIE CUT QUALITY.
- 3.) RANGE OF MOTION IS APPROXIMATELY 270°.
- 4.) DIMENSIONS AND TOLERANCES APPLY TO PART PRIOR TO ANY FINISH APPLICATION.
- 5.) BOTH LEAVES OFFSET. OFFSETTING SLIGHTLY DECREASES LEAF WIDTH.

## SS09304872OF 1:1 LEAF MATERIAL: FINISH: PIN MATERIAL: **TYPE 304 TYPE 304** 2B STAINLESS STEEL | STAINLESS STEEL MARLBORO STANDARD TOLERANCES UNLESS OTHERWISE SPECIFIED (ALL TOLERANCES ARE NON-CUMULATIVE) .XXX ± .015 $.X \pm .060$ FRACTIONAL: 1/16 $.XX \pm .030$ $.XXXX \pm .005$ ANGULAR: 1°