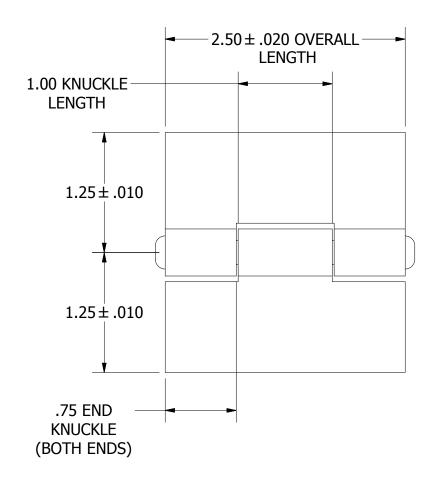

## NOTES:

- 1.) HINGE DRAWN KNUCKLE UP.
- 2.) ALL HINGES ARE COMMERCIAL DIE CUT QUALITY.
- 3.) RANGE OF MOTION IS APPROXIMATELY 270°.
- 4.) DIMENSIONS AND TOLERANCES APPLY TO PART PRIOR TO ANY FINISH APPLICATION.
- 5.) HINGE PIN SPUN BOTH ENDS

| PART NUMBER:                                                                                |               |                  | SCALE: |
|---------------------------------------------------------------------------------------------|---------------|------------------|--------|
| BTS12252525                                                                                 |               |                  | 1:1    |
| LEAF MATERIAL:                                                                              | PIN MATERIAL: | FINISH:          |        |
| STEEL                                                                                       | STEEL         | MILL             |        |
| MARLBORO STANDARD TOLERANCES UNLESS OTHERWISE SPECIFIED (ALL TOLERANCES ARE NON-CUMULATIVE) |               |                  |        |
| .X ± .060 .                                                                                 | XXX ± .015    | FRACTIONAL: 1/16 |        |
| .XX ± .030                                                                                  | XXXX ± .005   | ANGULAR: 1°      |        |