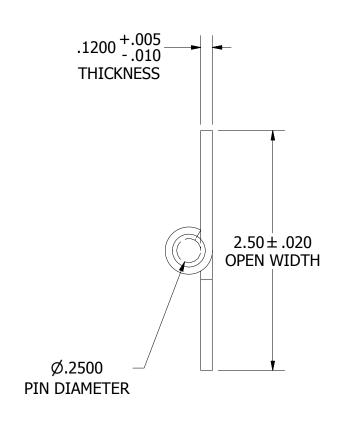

## NOTES:

- 1.) HINGE DRAWN KNUCKLE UP.
- 2.) ALL HINGES ARE COMMERCIAL DIE CUT QUALITY.
- 3.) RANGE OF MOTION IS APPROXIMATELY 270°.
- 4.) DIMENSIONS AND TOLERANCES APPLY TO PART PRIOR TO ANY FINISH APPLICATION.
- 5.) HINGE PIN SPUN BOTH ENDS

| PART NUMBER:                                                                                |               |                  | SCALE: |
|---------------------------------------------------------------------------------------------|---------------|------------------|--------|
| BTS12252525                                                                                 |               |                  | 1:1    |
| LEAF MATERIAL:                                                                              | PIN MATERIAL: | FINISH:          |        |
| STEEL                                                                                       | STEEL         | MILL             |        |
| MARLBORO STANDARD TOLERANCES UNLESS OTHERWISE SPECIFIED (ALL TOLERANCES ARE NON-CUMULATIVE) |               |                  |        |
| .X ± .060 .                                                                                 | XXX ± .015    | FRACTIONAL: 1/16 |        |
| .XX ± .030                                                                                  | XXXX ± .005   | ANGULAR: 1°      |        |