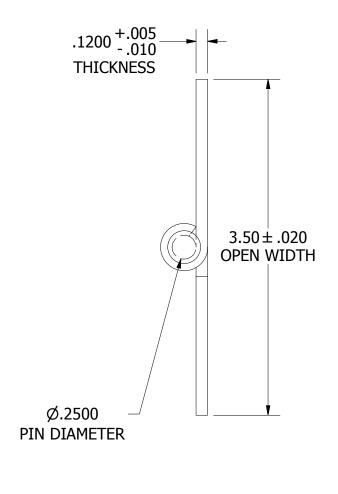

## NOTES:

- 1.) HINGE DRAWN KNUCKLE UP.
- 2.) ALL HINGES ARE COMMERCIAL DIE CUT QUALITY.
- 3.) RANGE OF MOTION IS APPROXIMATELY 270°.
- 4.) DIMENSIONS AND TOLERANCES APPLY TO PART PRIOR TO ANY FINISH APPLICATION.

## PART NUMBER: BTS12353525 1:1 LEAF MATERIAL: PIN MATERIAL: FINISH: **STEEL STEEL** MILL MARLBORO STANDARD TOLERANCES UNLESS OTHERWISE SPECIFIED (ALL TOLERANCES ARE NON-CUMULATIVE) .XXX ± .015 FRACTIONAL: 1/16 $.X \pm .060$ $.XX \pm .030$ $.XXXX \pm .005$ ANGULAR: 1°