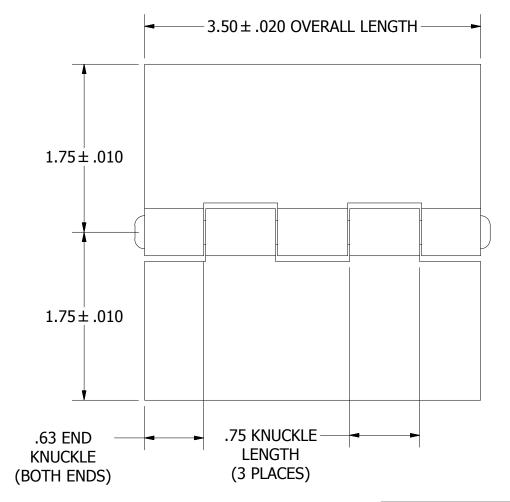

## NOTES:

- 1.) HINGE DRAWN KNUCKLE UP.
- 2.) ALL HINGES ARE COMMERCIAL DIE CUT QUALITY.
- 3.) RANGE OF MOTION IS APPROXIMATELY 270°.
- 4.) DIMENSIONS AND TOLERANCES APPLY TO PART PRIOR TO ANY FINISH APPLICATION.

## PART NUMBER: BTS12353525 1:1 LEAF MATERIAL: PIN MATERIAL: FINISH: **STEEL STEEL** MILL MARLBORO STANDARD TOLERANCES UNLESS OTHERWISE SPECIFIED (ALL TOLERANCES ARE NON-CUMULATIVE) .XXX ± .015 FRACTIONAL: 1/16 $.X \pm .060$ $.XX \pm .030$ $.XXXX \pm .005$ ANGULAR: 1°