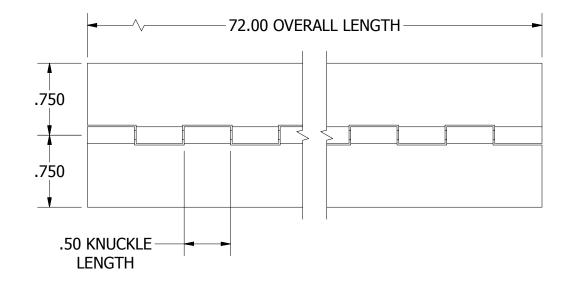

## **NOTES:**

- 1.) HINGE DRAWN KNUCKLE UP.
- 2.) ALL HINGES ARE COMMERCIAL DIE CUT QUALITY.
- 3.) RANGE OF MOTION IS APPROXIMATELY 270°.
- 4.) DIMENSIONS AND TOLERANCES APPLY TO PART PRIOR TO ANY FINISH APPLICATION.