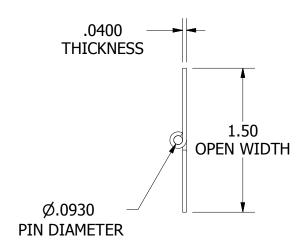

## PART NUMBER: EG04002472 LEAF MATERIAL: PRE-ELECTRO GALVANIZED MARLBORO STANDARD TOLERANCES UNLESS OTHERWISE SPECIFIED (ALL TOLERANCES ARE NON-CUMULATIVE)

.XXX ± .015

 $.XX \pm .030$   $.XXXX \pm .005$ 

 $.X \pm .060$ 

FRACTIONAL: 1/16

ANGULAR: 1°