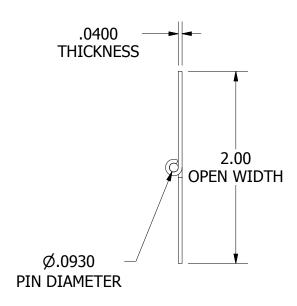

## **NOTES:**

- 1.) HINGE DRAWN KNUCKLE UP.
- 2.) ALL HINGES ARE COMMERCIAL DIE CUT QUALITY.
- 3.) RANGE OF MOTION IS APPROXIMATELY 270°.
- 4.) DIMENSIONS AND TOLERANCES APPLY TO PART PRIOR TO ANY FINISH APPLICATION.