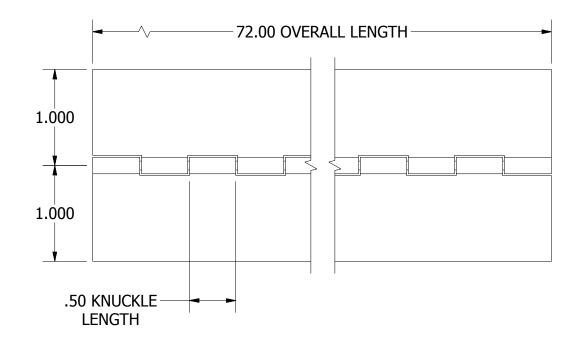

## **NOTES:**

- 1.) HINGE DRAWN KNUCKLE UP.
- 2.) ALL HINGES ARE COMMERCIAL DIE CUT QUALITY.
- 3.) RANGE OF MOTION IS APPROXIMATELY 270°.
- 4.) DIMENSIONS AND TOLERANCES APPLY TO PART PRIOR TO ANY FINISH APPLICATION.