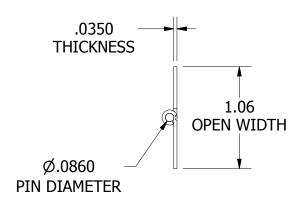

## **NOTES:**

- 1.) HINGE DRAWN KNUCKLE UP.
- 2.) HINGE STAKED EVERY 1" (BACKSIDE) TO RETAIN PIN.
- 3.) ALL HINGES ARE COMMERCIAL DIE CUT QUALITY.
- 4.) RANGE OF MOTION IS APPROXIMATELY 270°.
- 5.) DIMENSIONS AND TOLERANCES APPLY TO PART PRIOR TO ANY FINISH APPLICATION.