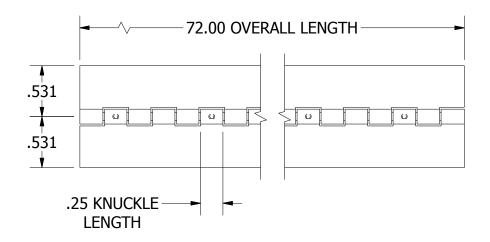

## **NOTES:**

- 1.) HINGE DRAWN KNUCKLE UP.
- 2.) HINGE STAKED EVERY 1" (BACKSIDE) TO RETAIN PIN.
- 3.) ALL HINGES ARE COMMERCIAL DIE CUT QUALITY.
- 4.) RANGE OF MOTION IS APPROXIMATELY 270°.
- 5.) DIMENSIONS AND TOLERANCES APPLY TO PART PRIOR TO ANY FINISH APPLICATION.