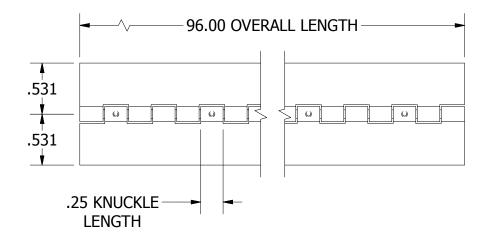

## **NOTES:**

- 1.) HINGE DRAWN KNUCKLE UP.
- 2.) HINGE STAKED EVERY 1" (BACKSIDE) TO RETAIN PIN.
- 3.) ALL HINGES ARE COMMERCIAL DIE CUT QUALITY.
- 4.) RANGE OF MOTION IS APPROXIMATELY 270°.
- 5.) DIMENSIONS AND TOLERANCES APPLY TO PART PRIOR TO ANY FINISH APPLICATION.