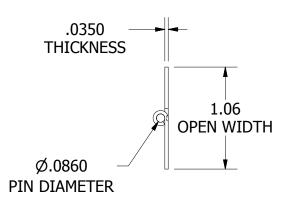

## **NOTES:**

- 1.) HINGE DRAWN KNUCKLE UP.
- 2.) HINGE STAKED EVERY 1" (BACKSIDE) TO RETAIN PIN.
- 3.) ALL HINGES ARE COMMERCIAL DIE CUT QUALITY.
- 4.) RANGE OF MOTION IS APPROXIMATELY 270°.
- 5.) DIMENSIONS AND TOLERANCES APPLY TO PART PRIOR TO ANY FINISH APPLICATION.