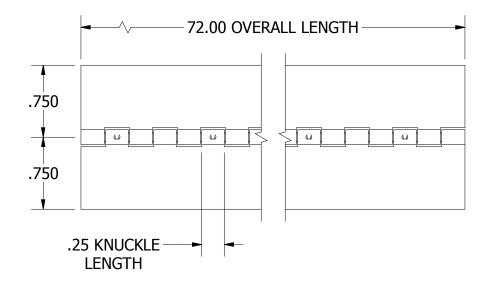

## NOTES:

- 1.) HINGE DRAWN KNUCKLE UP.
- 2.) HINGE STAKED EVERY 1" (BACKSIDE) TO RETAIN PIN.
- 3.) ALL HINGES ARE COMMERCIAL DIE CUT QUALITY.
- 4.) RANGE OF MOTION IS APPROXIMATELY 270°.
- 5.) DIMENSIONS AND TOLERANCES APPLY TO PART PRIOR TO ANY FINISH APPLICATION.