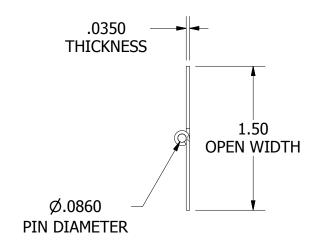

## NOTES:

- 1.) HINGE DRAWN KNUCKLE UP.
- 2.) HINGE STAKED EVERY 1" (BACKSIDE) TO RETAIN PIN.
- 3.) ALL HINGES ARE COMMERCIAL DIE CUT QUALITY.
- 4.) RANGE OF MOTION IS APPROXIMATELY 270°.
- 5.) DIMENSIONS AND TOLERANCES APPLY TO PART PRIOR TO ANY FINISH APPLICATION.