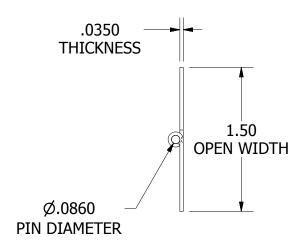

## **NOTES:**

- 1.) HINGE DRAWN KNUCKLE UP.
- 2.) HINGE STAKED EVERY 1" (BACKSIDE) TO RETAIN PIN.
- 3.) ALL HINGES ARE COMMERCIAL DIE CUT QUALITY.
- 4.) RANGE OF MOTION IS APPROXIMATELY 270°.
- 5.) DIMENSIONS AND TOLERANCES APPLY TO PART PRIOR TO ANY FINISH APPLICATION.