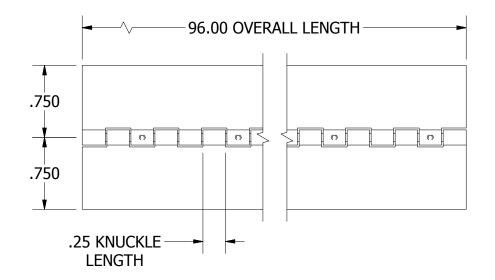

## **NOTES:**

- 1.) HINGE DRAWN KNUCKLE UP.
- 2.) HINGE STAKED EVERY 1" (BACKSIDE) TO RETAIN PIN.
- 3.) ALL HINGES ARE COMMERCIAL DIE CUT QUALITY.
- 4.) RANGE OF MOTION IS APPROXIMATELY 270°.
- 5.) DIMENSIONS AND TOLERANCES APPLY TO PART PRIOR TO ANY FINISH APPLICATION.