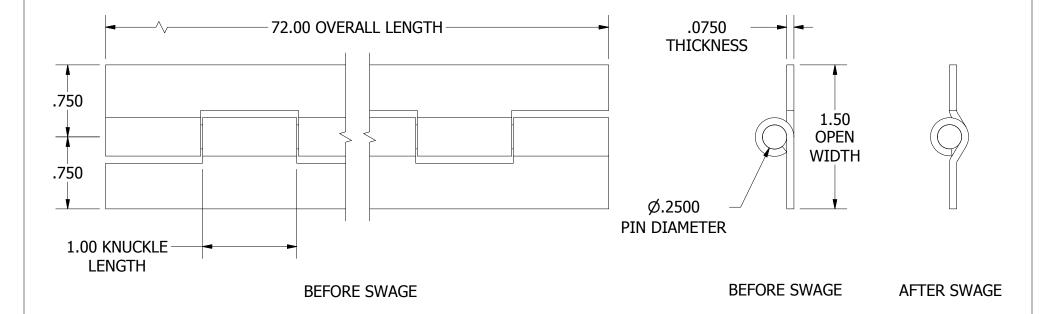

## NOTES:

- 1.) HINGE DRAWN KNUCKLE UP.
- 2.) ALL HINGES ARE COMMERCIAL DIE CUT QUALITY.
- 3.) RANGE OF MOTION IS APPROXIMATELY 270°.
- 4.) DIMENSIONS AND TOLERANCES APPLY TO PART PRIOR TO ANY FINISH APPLICATION.
- 5.) BOTH LEAVES HALF SWAGED. SWAGING SLIGHTLY INCREASES LEAF WIDTH.

## PART NUMBER: S07602472SW 1:1 LEAF MATERIAL: PIN MATERIAL: FINISH: **STEEL STEEL** MILL MARLBORO STANDARD TOLERANCES UNLESS OTHERWISE SPECIFIED (ALL TOLERANCES ARE NON-CUMULATIVE) .XXX ± .015 FRACTIONAL: 1/16 $.X \pm .060$ $.XX \pm .030$ $.XXXX \pm .005$ ANGULAR: 1°