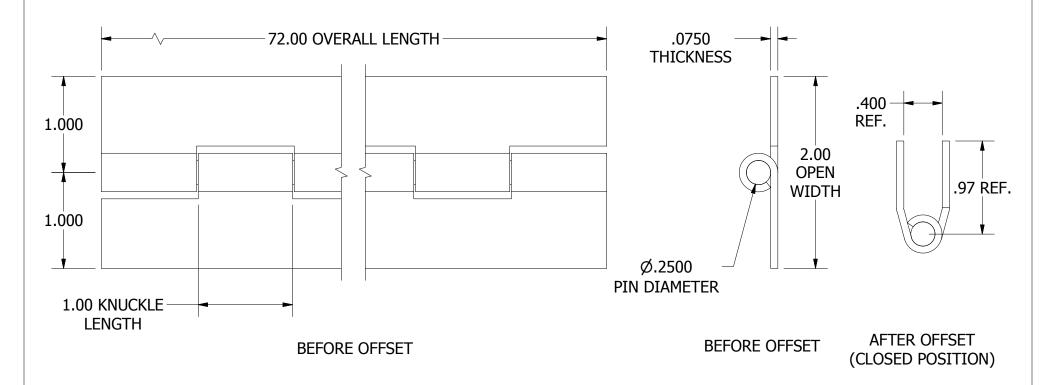

## NOTES:

- 1.) HINGE DRAWN KNUCKLE UP.
- 2.) ALL HINGES ARE COMMERCIAL DIE CUT QUALITY.
- 3.) RANGE OF MOTION IS APPROXIMATELY 270°.
- 4.) DIMENSIONS AND TOLERANCES APPLY TO PART PRIOR TO ANY FINISH APPLICATION.
- 5.) BOTH LEAVES OFFSET. OFFSETTING SLIGHTLY DECREASES LEAF WIDTH.

| PART NUMBER:                                                                                |               |                  | SCALE: |
|---------------------------------------------------------------------------------------------|---------------|------------------|--------|
| S07603272OF                                                                                 |               |                  | 1:1    |
| LEAF MATERIAL:                                                                              | PIN MATERIAL: | FINISH:          |        |
| STEEL                                                                                       | STEEL         | MILL             |        |
| MARLBORO STANDARD TOLERANCES UNLESS OTHERWISE SPECIFIED (ALL TOLERANCES ARE NON-CUMULATIVE) |               |                  |        |
| .X ± .060                                                                                   |               | FRACTIONAL: 1/16 |        |
| .XX ± .030                                                                                  | XXXX ± .005   | ANGULA           | \R: 1° |