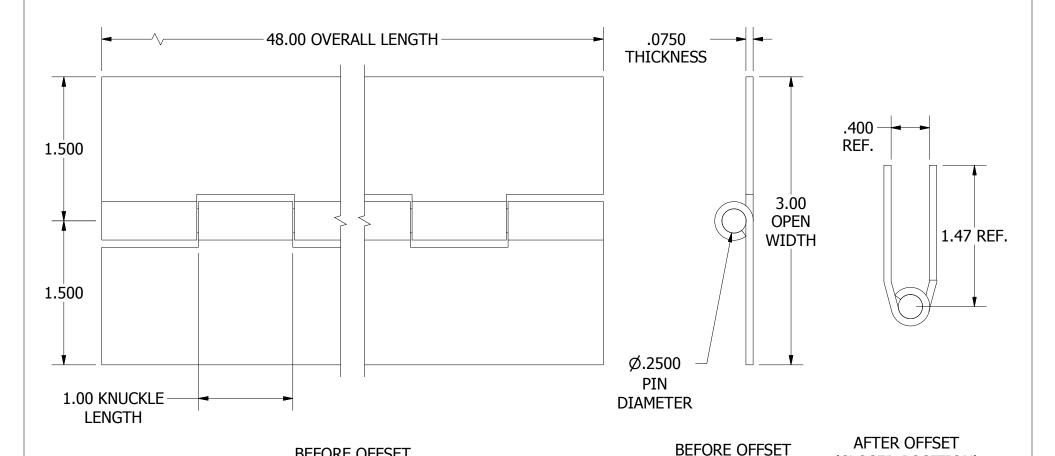

## NOTES:

- 1.) HINGE DRAWN KNUCKLE UP.
- 2.) ALL HINGES ARE COMMERCIAL DIE CUT QUALITY.

**BEFORE OFFSET** 

- 3.) RANGE OF MOTION IS APPROXIMATELY 270°.
- 4.) DIMENSIONS AND TOLERANCES APPLY TO PART PRIOR TO ANY FINISH APPLICATION.
- 5.) BOTH LEAVES OFFSET. OFFSETTING SLIGHTLY DECREASES LEAF WIDTH.

## PART NUMBER: S076048480F 1:1 LEAF MATERIAL: PIN MATERIAL: FINISH: **STEEL STEEL** MILL MARLBORO STANDARD TOLERANCES UNLESS OTHERWISE SPECIFIED (ALL TOLERANCES ARE NON-CUMULATIVE) $.X \pm .060 .XXX \pm .015$ FRACTIONAL: 1/16 $.XX \pm .030$ $.XXXX \pm .005$ ANGULAR: 1°

## Mariboro MANUFACTURING INC.

(CLOSED POSITION)

11750 Marlboro Avenue, NE Alliance, Ohio 44601 www.marlborohinge.com sales@marlborohinge.com Phone 330-935-2445 Fax 330-935-2748