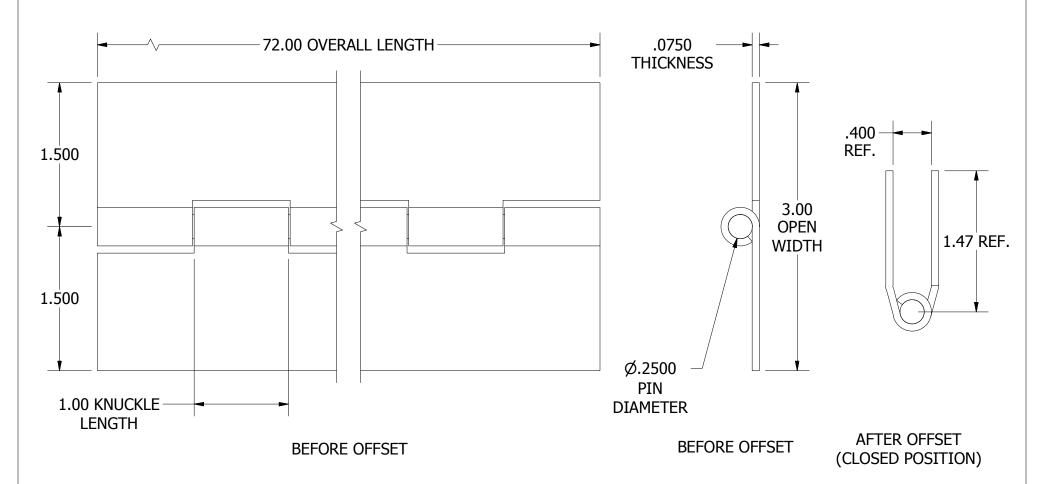

## NOTES:

- 1.) HINGE DRAWN KNUCKLE UP.
- 2.) ALL HINGES ARE COMMERCIAL DIE CUT QUALITY.
- 3.) RANGE OF MOTION IS APPROXIMATELY 270°.
- 4.) DIMENSIONS AND TOLERANCES APPLY TO PART PRIOR TO ANY FINISH APPLICATION.
- 5.) BOTH LEAVES OFFSET. OFFSETTING SLIGHTLY DECREASES LEAF WIDTH.

## PART NUMBER: S076048720F 1:1 LEAF MATERIAL: PIN MATERIAL: FINISH: **STEEL STEEL** MILL MARLBORO STANDARD TOLERANCES UNLESS OTHERWISE SPECIFIED (ALL TOLERANCES ARE NON-CUMULATIVE) .XXX ± .015 FRACTIONAL: 1/16 $.X \pm .060$ $.XX \pm .030$ $.XXXX \pm .005$ ANGULAR: 1°