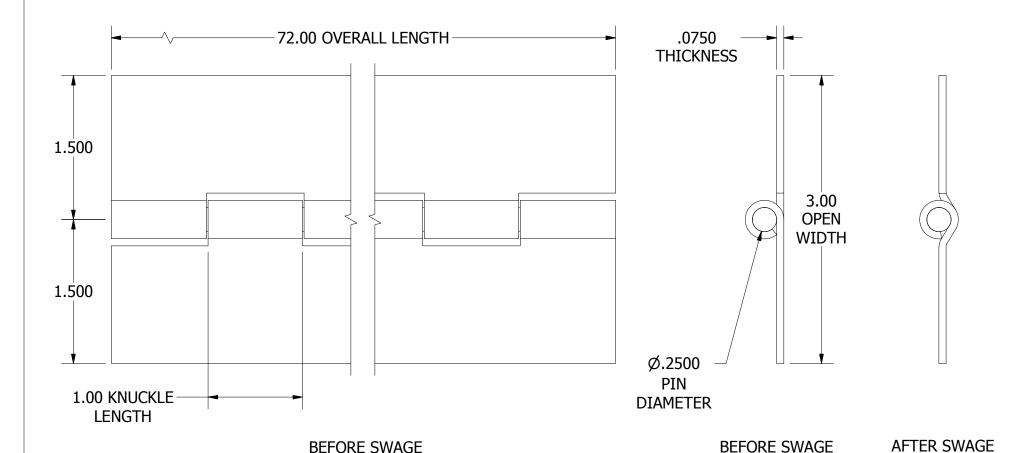

## NOTES:

- 1.) HINGE DRAWN KNUCKLE UP.
- 2.) ALL HINGES ARE COMMERCIAL DIE CUT QUALITY.
- 3.) RANGE OF MOTION IS APPROXIMATELY 270°.
- 4.) DIMENSIONS AND TOLERANCES APPLY TO PART PRIOR TO ANY FINISH APPLICATION.
- 5.) BOTH LEAVES SWAGED. SWAGING SLIGHTLY INCREASES LEAF WIDTH.

## PART NUMBER: S07604872SW 1:1 LEAF MATERIAL: PIN MATERIAL: FINISH: **STEEL STEEL** MILL MARLBORO STANDARD TOLERANCES UNLESS OTHERWISE SPECIFIED (ALL TOLERANCES ARE NON-CUMULATIVE) $.X \pm .060$ $.XXX \pm .015$ FRACTIONAL: 1/16 $.XX \pm .030$ $.XXXX \pm .005$ ANGULAR: 1°