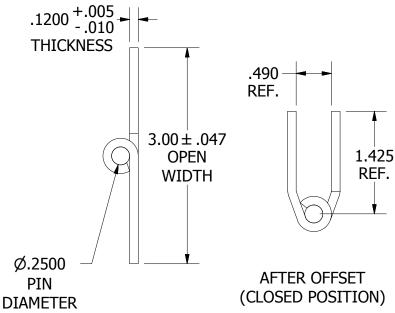

**BEFORE OFFSET** 

**BEFORE OFFSET** 

## **NOTES:**

- 1.) HINGE DRAWN KNUCKLE UP.
- 2.) ALL HINGES ARE COMMERCIAL DIE CUT QUALITY.
- 3.) RANGE OF MOTION IS APPROXIMATELY 270°.
- 4.) DIMENSIONS AND TOLERANCES APPLY TO PART PRIOR TO ANY FINISH APPLICATION.
- 5.) BOTH LEAVES OFFSET. OFFSETTING SLIGHTLY DECREASES LEAF WIDTH.

## PART NUMBER: S122048720F 1:1 LEAF MATERIAL: PIN MATERIAL: FINISH: **STEEL STEEL** MILL MARLBORO STANDARD TOLERANCES UNLESS OTHERWISE SPECIFIED (ALL TOLERANCES ARE NON-CUMULATIVE) .XXX ± .015 FRACTIONAL: 1/16 $.X \pm .060$ $.XX \pm .030$ $.XXXX \pm .005$ ANGULAR: 1°