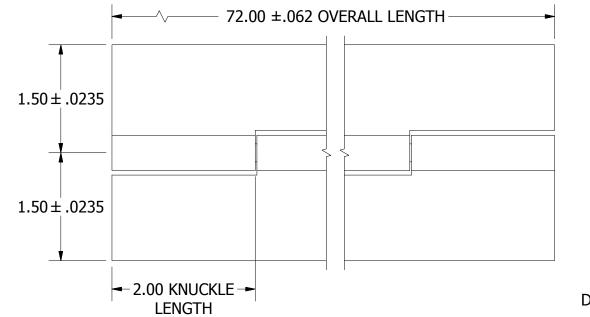

**BEFORE OFFSET** 

**BEFORE OFFSET** 

## **NOTES:**

- 1.) HINGE DRAWN KNUCKLE UP.
- 2.) ALL HINGES ARE COMMERCIAL DIE CUT QUALITY.
- 3.) RANGE OF MOTION IS APPROXIMATELY 270°.
- 4.) DIMENSIONS AND TOLERANCES APPLY TO PART PRIOR TO ANY FINISH APPLICATION.
- 5.) BOTH LEAVES OFFSET. OFFSETTING SLIGHTLY DECREASES LEAF WIDTH.

## PART NUMBER: S122048720F 1:1 LEAF MATERIAL: PIN MATERIAL: FINISH: **STEEL STEEL** MILL MARLBORO STANDARD TOLERANCES UNLESS OTHERWISE SPECIFIED (ALL TOLERANCES ARE NON-CUMULATIVE) .XXX ± .015 FRACTIONAL: 1/16 $.X \pm .060$ $.XX \pm .030$ $.XXXX \pm .005$ ANGULAR: 1°