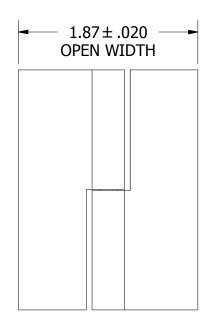

RIGHT HAND FEMALE LEAF

RIGHT HAND MALE LEAF

## **NOTES:**

- 1.) HINGE DRAWN KNUCKLE UP.
- 2.) ALL HINGES ARE COMMERCIAL DIE CUT QUALITY.
- 3.) RANGE OF MOTION IS APPROXIMATELY 270°.
- 4.) DIMENSIONS AND TOLERANCES APPLY TO PART PRIOR TO ANY FINISH APPLICATION.