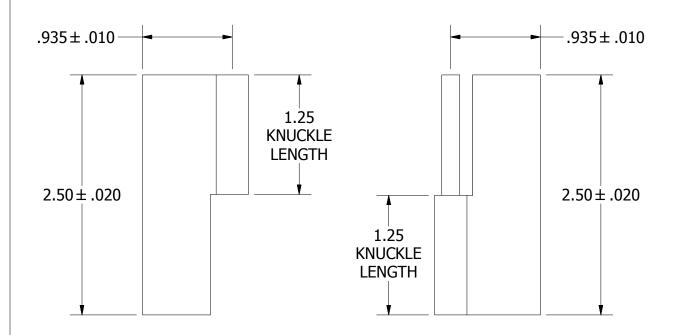

RIGHT HAND FEMALE LEAF

RIGHT HAND MALE LEAF

## **NOTES:**

- 1.) HINGE DRAWN KNUCKLE UP.
- 2.) ALL HINGES ARE COMMERCIAL DIE CUT QUALITY.
- 3.) RANGE OF MOTION IS APPROXIMATELY 270°.
- 4.) DIMENSIONS AND TOLERANCES APPLY TO PART PRIOR TO ANY FINISH APPLICATION.