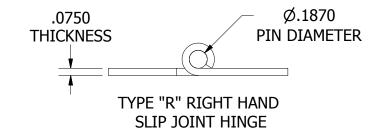

RIGHT HAND FEMALE LEAF

RIGHT HAND MALE LEAF

## **NOTES:**

- 1.) HINGE DRAWN KNUCKLE UP.
- 2.) ALL HINGES ARE COMMERCIAL DIE CUT QUALITY.
- 3.) RANGE OF MOTION IS APPROXIMATELY 270°.
- 4.) DIMENSIONS AND TOLERANCES APPLY TO PART PRIOR TO ANY FINISH APPLICATION.

## PART NUMBER: SCALE: SJS07192518R 1:1 LEAF MATERIAL: PIN MATERIAL: FINISH: **STEEL STEEL** MILL MARLBORO STANDARD TOLERANCES UNLESS OTHERWISE SPECIFIED (ALL TOLERANCES ARE NON-CUMULATIVE) .XXX ± .015 FRACTIONAL: 1/16 $.X \pm .060$ $.XX \pm .030$ $.XXXX \pm .005$ ANGULAR: 1°