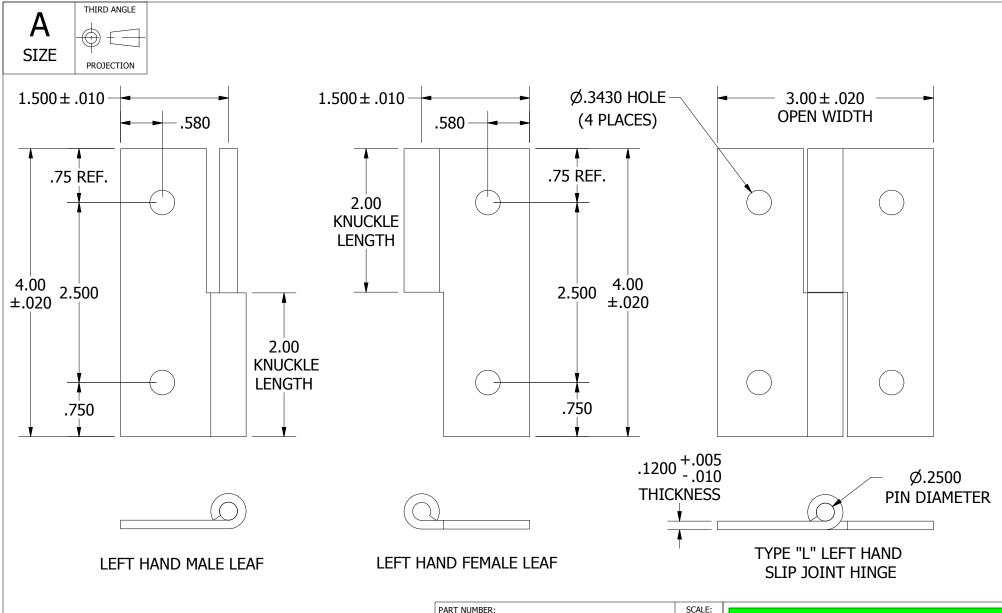

## **NOTES:**

- 1.) HINGE DRAWN KNUCKLE UP.
- 2.) ALL HINGES ARE COMMERCIAL DIE CUT QUALITY.
- 3.) RANGE OF MOTION IS APPROXIMATELY 270°.
- 4.) DIMENSIONS AND TOLERANCES APPLY TO PART PRIOR TO ANY FINISH APPLICATION.

## SJS12304025L-934-2 3:4 LEAF MATERIAL: PIN MATERIAL: FINISH: **STEEL STEEL** MILL MARLBORO STANDARD TOLERANCES UNLESS OTHERWISE SPECIFIED (ALL TOLERANCES ARE NON-CUMULATIVE) .XXX ± .015 FRACTIONAL: 1/16 $.X \pm .060$ $.XX \pm .030$ $.XXXX \pm .005$ ANGULAR: 1°