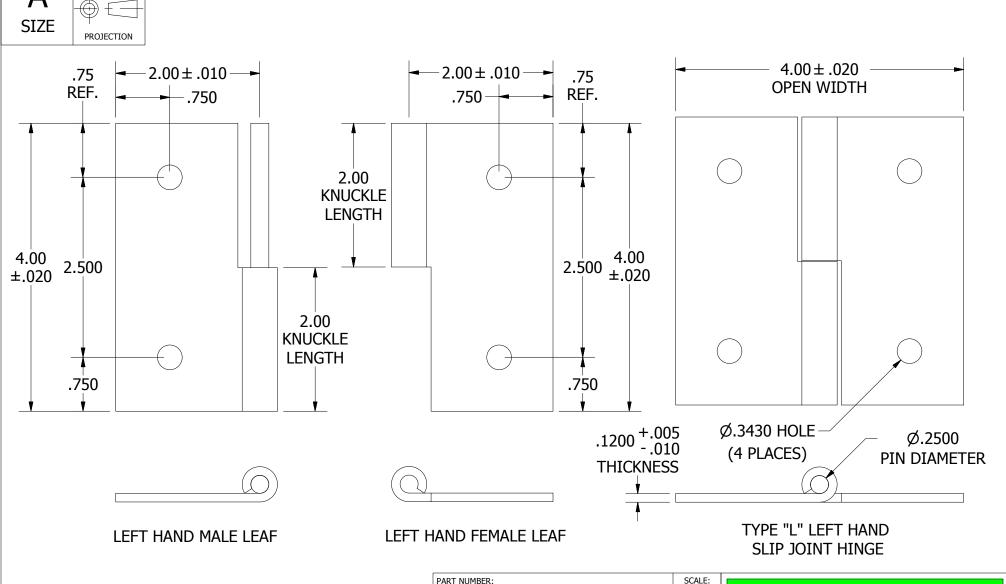

## **NOTES:**

1.) HINGE DRAWN KNUCKLE UP.

THIRD ANGLE

- 2.) ALL HINGES ARE COMMERCIAL DIE CUT QUALITY.
- 3.) RANGE OF MOTION IS APPROXIMATELY 270°.
- 4.) DIMENSIONS AND TOLERANCES APPLY TO PART PRIOR TO ANY FINISH APPLICATION.

## SJS12404025L-935-2 3:4 LEAF MATERIAL: PIN MATERIAL: FINISH: **STEEL STEEL** MILL MARLBORO STANDARD TOLERANCES UNLESS OTHERWISE SPECIFIED (ALL TOLERANCES ARE NON-CUMULATIVE) .XXX ± .015 FRACTIONAL: 1/16 $.X \pm .060$ $.XX \pm .030$ $.XXXX \pm .005$ ANGULAR: 1°