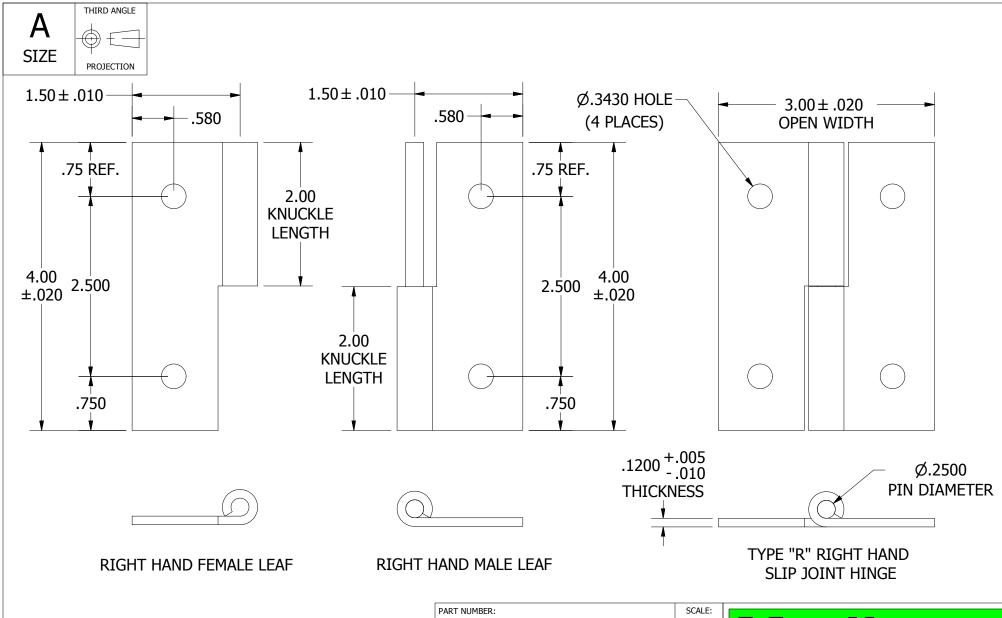

## **NOTES:**

- 1.) HINGE DRAWN KNUCKLE UP.
- 2.) ALL HINGES ARE COMMERCIAL DIE CUT QUALITY.
- 3.) RANGE OF MOTION IS APPROXIMATELY 270°.
- 4.) DIMENSIONS AND TOLERANCES APPLY TO PART PRIOR TO ANY FINISH APPLICATION.

## SJSS12304025R-936-1 1:1 LEAF MATERIAL: FINISH: PIN MATERIAL: **TYPE 304 TYPE 304** 2B STAINLESS STEEL | STAINLESS STEEL MARLBORO STANDARD TOLERANCES UNLESS OTHERWISE SPECIFIED (ALL TOLERANCES ARE NON-CUMULATIVE) .XXX ± .015 FRACTIONAL: 1/16 $.X \pm .060$ $.XX \pm .030$ $.XXXX \pm .005$ ANGULAR: 1°