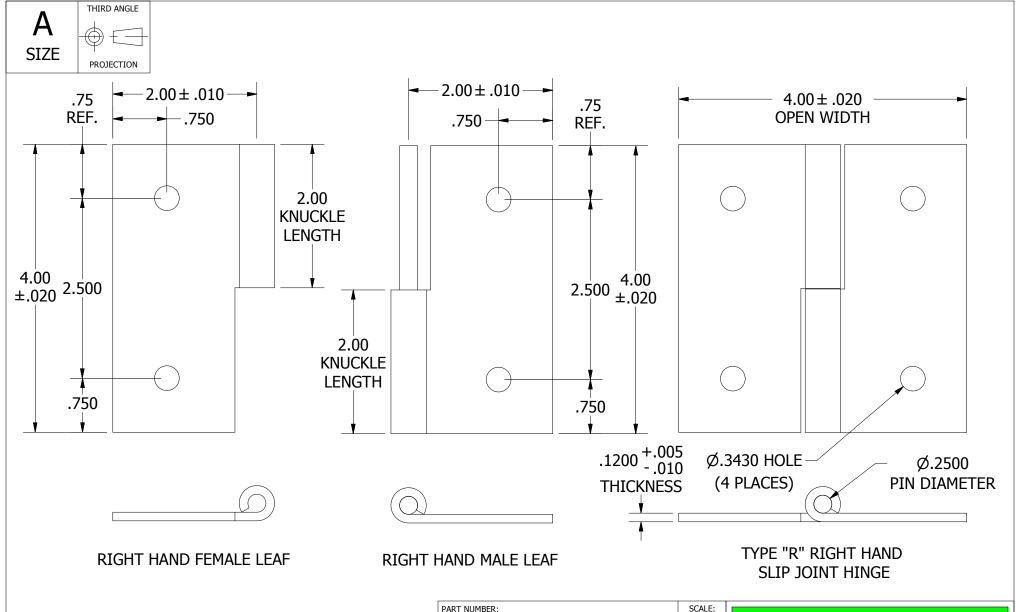

## **NOTES:**

- 1.) HINGE DRAWN KNUCKLE UP.
- 2.) ALL HINGES ARE COMMERCIAL DIE CUT QUALITY.
- 3.) RANGE OF MOTION IS APPROXIMATELY 270°.
- 4.) DIMENSIONS AND TOLERANCES APPLY TO PART PRIOR TO ANY FINISH APPLICATION.

## SJSS12404025R-937-1 3:4 LEAF MATERIAL: FINISH: PIN MATERIAL: **TYPE 304 TYPE 304** 2B STAINLESS STEEL | STAINLESS STEEL MARLBORO STANDARD TOLERANCES UNLESS OTHERWISE SPECIFIED (ALL TOLERANCES ARE NON-CUMULATIVE) .XXX ± .015 FRACTIONAL: 1/16 $.X \pm .060$ $.XX \pm .030$ $.XXXX \pm .005$ ANGULAR: 1°