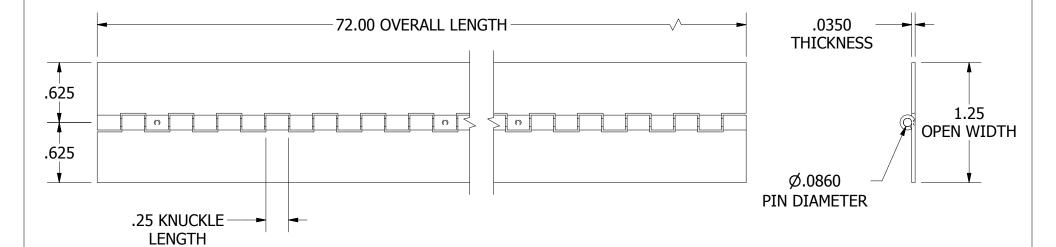

## NOTES:

- 1.) HINGE DRAWN KNUCKLE UP.
- 2.) HINGE STAKED EVERY 3" (BACKSIDE) TO RETAIN PIN.
- 3.) ALL HINGES ARE COMMERCIAL DIE CUT QUALITY.
- 4.) RANGE OF MOTION IS APPROXIMATELY 270°.
- 5.) DIMENSIONS AND TOLERANCES APPLY TO PART PRIOR TO ANY FINISH APPLICATION.

| PART NUMBER:                                            |                 | SCALE:           |
|---------------------------------------------------------|-----------------|------------------|
| SS0                                                     | 1:1             |                  |
| LEAF MATERIAL:                                          | PIN MATERIAL:   | FINISH:          |
| TYPE 304                                                | TYPE 304        | 2B               |
| STAINLESS STEEL                                         | STAINLESS STEEL | 20               |
| MARLBORO STANDARD TOLERANCES UNLESS OTHERWISE SPECIFIED |                 |                  |
| (ALL TOLERANCES ARE NON-CUMULATIVE)                     |                 |                  |
| $.X \pm .060$ .                                         | $XXX \pm .015$  | FRACTIONAL: 1/16 |
| $.XX \pm .030$ .                                        | $XXXX \pm .005$ | ANGULAR: 1°      |
|                                                         |                 |                  |