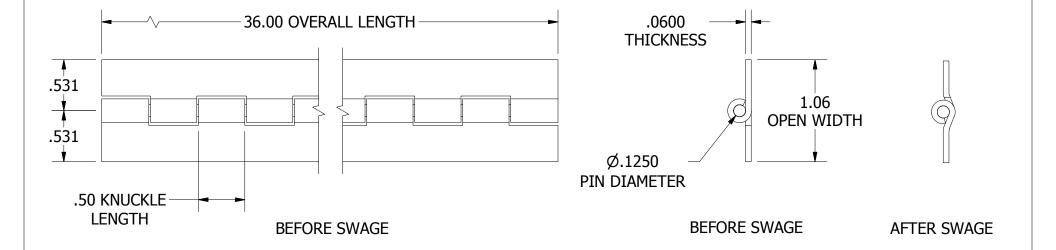

## NOTES:

- 1.) HINGE DRAWN KNUCKLE UP.
- 2.) ALL HINGES ARE COMMERCIAL DIE CUT QUALITY.
- 3.) RANGE OF MOTION IS APPROXIMATELY 270°.
- 4.) DIMENSIONS AND TOLERANCES APPLY TO PART PRIOR TO ANY FINISH APPLICATION.
- 5.) BOTH LEAVES HALF SWAGED. SWAGING SLIGHTLY INCREASES LEAF WIDTH.

## PART NUMBER: SS06201736SW 1:1 LEAF MATERIAL: FINISH: PIN MATERIAL: **TYPE 304 TYPE 304** 2B STAINLESS STEEL | STAINLESS STEEL MARLBORO STANDARD TOLERANCES UNLESS OTHERWISE SPECIFIED (ALL TOLERANCES ARE NON-CUMULATIVE) .XXX ± .015 FRACTIONAL: 1/16 $.X \pm .060$ $.XX \pm .030$ $.XXXX \pm .005$ ANGULAR: 1°