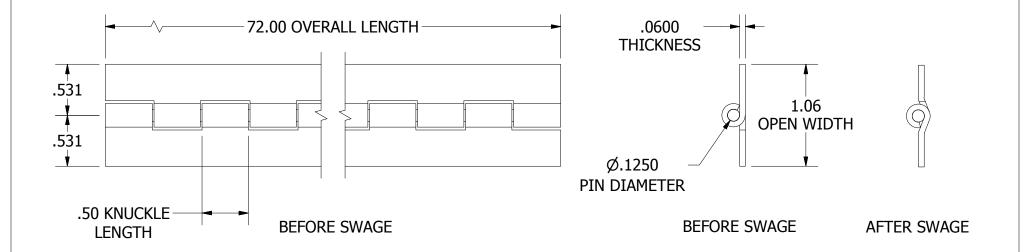

## NOTES:

- 1.) HINGE DRAWN KNUCKLE UP.
- 2.) ALL HINGES ARE COMMERCIAL DIE CUT QUALITY.
- 3.) RANGE OF MOTION IS APPROXIMATELY 270°.
- 4.) DIMENSIONS AND TOLERANCES APPLY TO PART PRIOR TO ANY FINISH APPLICATION.
- 5.) BOTH LEAVES HALF SWAGED. SWAGING SLIGHTLY INCREASES LEAF WIDTH.

## PART NUMBER: SS06201772SW 1:1 LEAF MATERIAL: FINISH: PIN MATERIAL: **TYPE 304 TYPE 304** 2B STAINLESS STEEL | STAINLESS STEEL MARLBORO STANDARD TOLERANCES **UNLESS OTHERWISE SPECIFIED** (ALL TOLERANCES ARE NON-CUMULATIVE) .XXX ± .015 FRACTIONAL: 1/16 $.X \pm .060$ $.XX \pm .030$ $.XXXX \pm .005$ ANGULAR: 1°