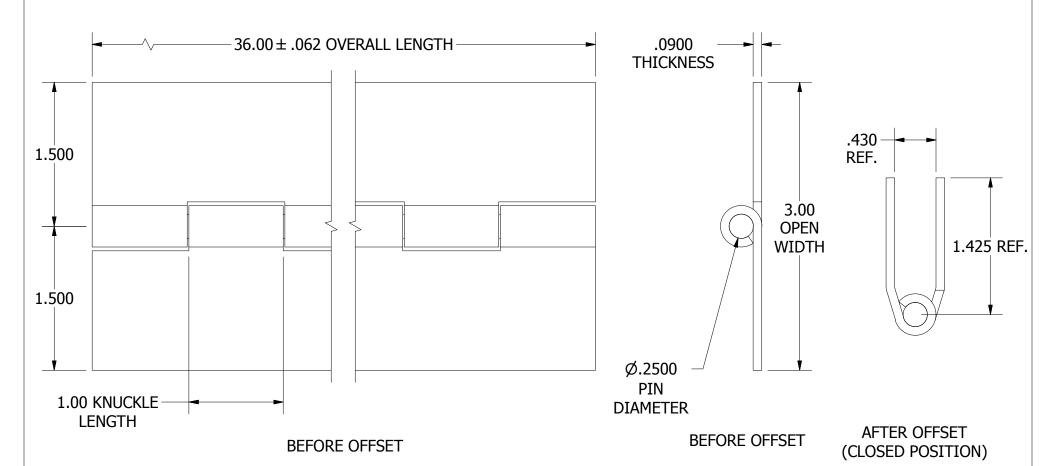

## NOTES:

- 1.) HINGE DRAWN KNUCKLE UP.
- 2.) ALL HINGES ARE COMMERCIAL DIE CUT QUALITY.
- 3.) RANGE OF MOTION IS APPROXIMATELY 270°.
- 4.) DIMENSIONS AND TOLERANCES APPLY TO PART PRIOR TO ANY FINISH APPLICATION.
- 5.) BOTH LEAVES OFFSET. OFFSETTING SLIGHTLY DECREASES LEAF WIDTH.

## SS09304836OF 1:1 LEAF MATERIAL: FINISH: PIN MATERIAL: **TYPE 304 TYPE 304** 2B STAINLESS STEEL | STAINLESS STEEL MARLBORO STANDARD TOLERANCES UNLESS OTHERWISE SPECIFIED (ALL TOLERANCES ARE NON-CUMULATIVE) .XXX ± .015 $.X \pm .060$ FRACTIONAL: 1/16 $.XX \pm .030$ $.XXXX \pm .005$ ANGULAR: 1°