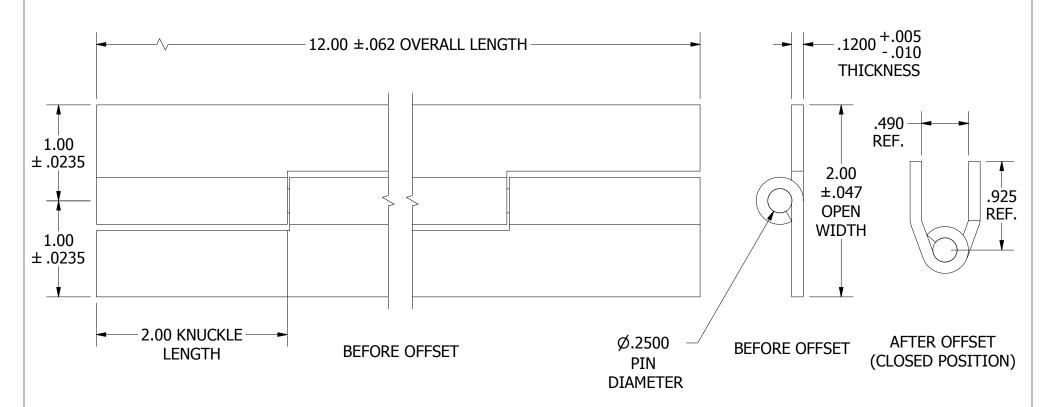

## **NOTES:**

- 1.) HINGE DRAWN KNUCKLE UP.
- 2.) ALL HINGES ARE COMMERCIAL DIE CUT QUALITY.
- 3.) RANGE OF MOTION IS APPROXIMATELY 270°.
- 4.) DIMENSIONS AND TOLERANCES APPLY TO PART PRIOR TO ANY FINISH APPLICATION.
- 5.) BOTH LEAVES OFFSET. OFFSETTING SLIGHTLY DECREASES LEAF WIDTH.

## SS122032120F 1:1 LEAF MATERIAL: FINISH: PIN MATERIAL: **TYPE 304 TYPE 304** 2B STAINLESS STEEL | STAINLESS STEEL MARLBORO STANDARD TOLERANCES **UNLESS OTHERWISE SPECIFIED** (ALL TOLERANCES ARE NON-CUMULATIVE) .XXX ± .015 FRACTIONAL: 1/16 $.X \pm .060$ $.XX \pm .030$ $.XXXX \pm .005$ ANGULAR: 1°