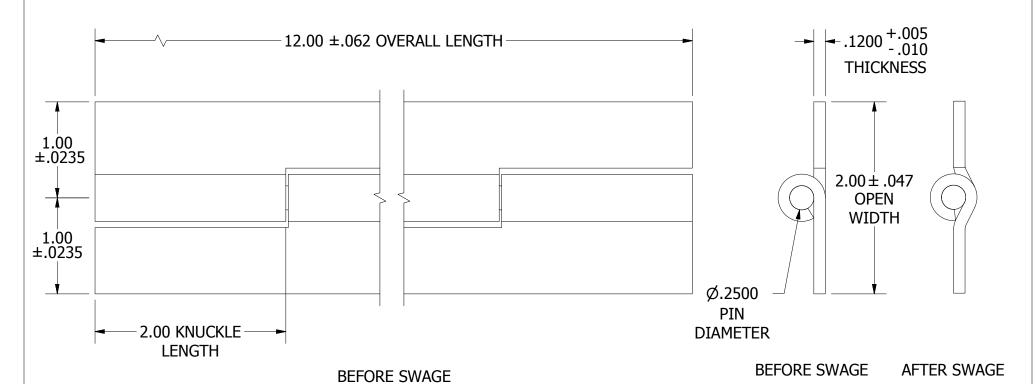

## NOTES:

- 1.) HINGE DRAWN KNUCKLE UP.
- 2.) ALL HINGES ARE COMMERCIAL DIE CUT QUALITY.
- 3.) RANGE OF MOTION IS APPROXIMATELY 270°.
- 4.) DIMENSIONS AND TOLERANCES APPLY TO PART PRIOR TO ANY FINISH APPLICATION.
- 5.) BOTH LEAVES SWAGED. SWAGING SLIGHTLY INCREASES LEAF WIDTH.

## PART NUMBER: SS12203212SW 1:1 LEAF MATERIAL: FINISH: PIN MATERIAL: **TYPE 304 TYPE 304** 2B STAINLESS STEEL | STAINLESS STEEL MARLBORO STANDARD TOLERANCES **UNLESS OTHERWISE SPECIFIED** (ALL TOLERANCES ARE NON-CUMULATIVE) $.X \pm .060 .XXX \pm .015$ FRACTIONAL: 1/16 $.XX \pm .030$ $.XXXX \pm .005$ ANGULAR: 1°