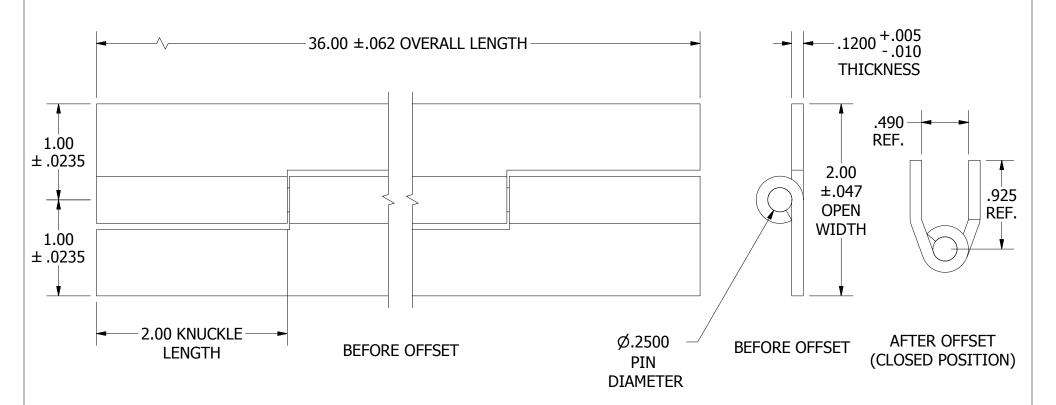

## **NOTES:**

- 1.) HINGE DRAWN KNUCKLE UP.
- 2.) ALL HINGES ARE COMMERCIAL DIE CUT QUALITY.
- 3.) RANGE OF MOTION IS APPROXIMATELY 270°.
- 4.) DIMENSIONS AND TOLERANCES APPLY TO PART PRIOR TO ANY FINISH APPLICATION.
- 5.) BOTH LEAVES OFFSET. OFFSETTING SLIGHTLY DECREASES LEAF WIDTH.

## SS122032360F 1:1 LEAF MATERIAL: FINISH: PIN MATERIAL: **TYPE 304 TYPE 304** 2B STAINLESS STEEL | STAINLESS STEEL MARLBORO STANDARD TOLERANCES UNLESS OTHERWISE SPECIFIED (ALL TOLERANCES ARE NON-CUMULATIVE) .XXX ± .015 FRACTIONAL: 1/16 $.X \pm .060$ $.XX \pm .030$ $.XXXX \pm .005$ ANGULAR: 1°