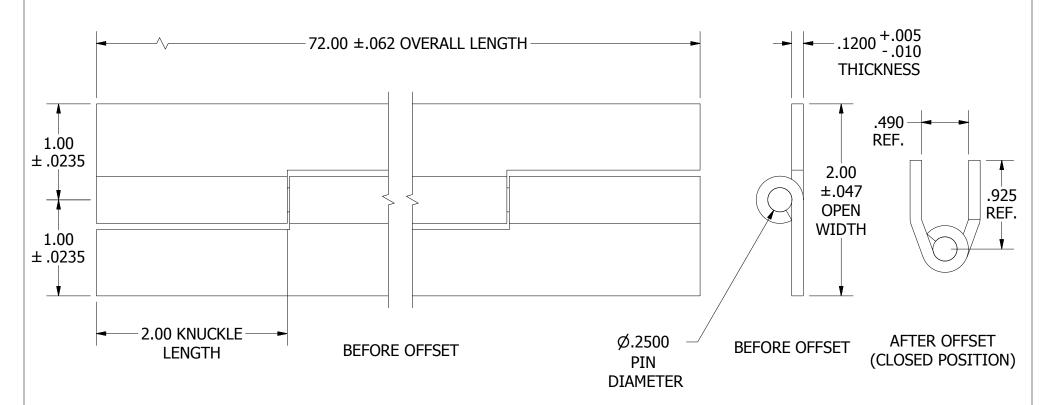

## **NOTES:**

- 1.) HINGE DRAWN KNUCKLE UP.
- 2.) ALL HINGES ARE COMMERCIAL DIE CUT QUALITY.
- 3.) RANGE OF MOTION IS APPROXIMATELY 270°.
- 4.) DIMENSIONS AND TOLERANCES APPLY TO PART PRIOR TO ANY FINISH APPLICATION.
- 5.) BOTH LEAVES OFFSET. OFFSETTING SLIGHTLY DECREASES LEAF WIDTH.