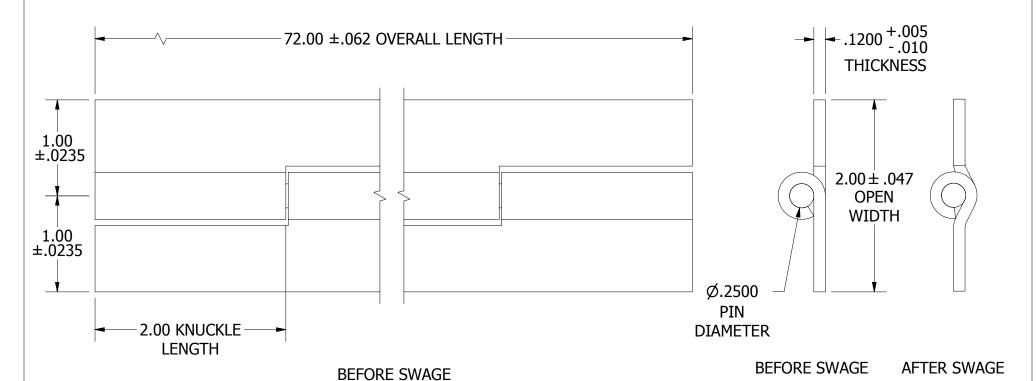

## NOTES:

- 1.) HINGE DRAWN KNUCKLE UP.
- 2.) ALL HINGES ARE COMMERCIAL DIE CUT QUALITY.
- 3.) RANGE OF MOTION IS APPROXIMATELY 270°.
- 4.) DIMENSIONS AND TOLERANCES APPLY TO PART PRIOR TO ANY FINISH APPLICATION.
- 5.) BOTH LEAVES SWAGED. SWAGING SLIGHTLY INCREASES LEAF WIDTH.

## PART NUMBER: SS12203272SW 1:1 LEAF MATERIAL: FINISH: PIN MATERIAL: **TYPE 304 TYPE 304** 2B STAINLESS STEEL | STAINLESS STEEL MARLBORO STANDARD TOLERANCES **UNLESS OTHERWISE SPECIFIED** (ALL TOLERANCES ARE NON-CUMULATIVE) $.X \pm .060 .XXX \pm .015$ FRACTIONAL: 1/16 $.XX \pm .030$ $.XXXX \pm .005$ ANGULAR: 1°