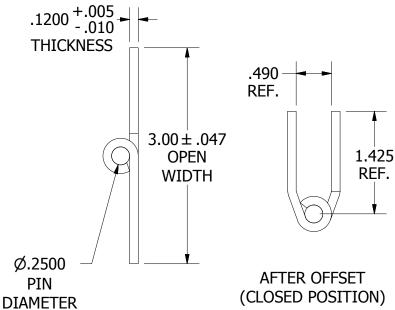

**BEFORE OFFSET** 

**BEFORE OFFSET** 

## **NOTES:**

- 1.) HINGE DRAWN KNUCKLE UP.
- 2.) ALL HINGES ARE COMMERCIAL DIE CUT QUALITY.
- 3.) RANGE OF MOTION IS APPROXIMATELY 270°.
- 4.) DIMENSIONS AND TOLERANCES APPLY TO PART PRIOR TO ANY FINISH APPLICATION.
- 5.) BOTH LEAVES OFFSET. OFFSETTING SLIGHTLY DECREASES LEAF WIDTH.

## SS122048120F 3:4 LEAF MATERIAL: FINISH: PIN MATERIAL: **TYPE 304 TYPE 304** 2B STAINLESS STEEL | STAINLESS STEEL MARLBORO STANDARD TOLERANCES **UNLESS OTHERWISE SPECIFIED** (ALL TOLERANCES ARE NON-CUMULATIVE) .XXX ± .015 FRACTIONAL: 1/16 $.X \pm .060$ $.XX \pm .030$ $.XXXX \pm .005$ ANGULAR: 1°