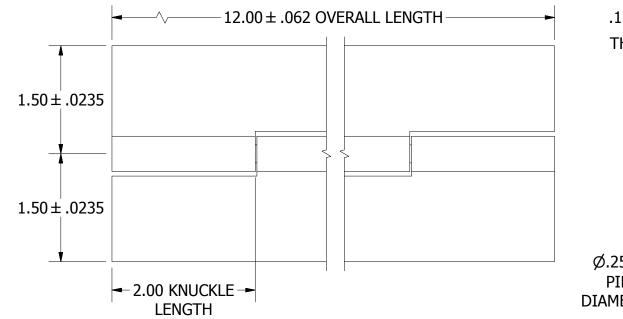

## **NOTES:**

- 1.) HINGE DRAWN KNUCKLE UP.
- 2.) ALL HINGES ARE COMMERCIAL DIE CUT QUALITY.
- 3.) RANGE OF MOTION IS APPROXIMATELY 270°.
- 4.) DIMENSIONS AND TOLERANCES APPLY TO PART PRIOR TO ANY FINISH APPLICATION.
- 5.) BOTH LEAVES OFFSET. OFFSETTING SLIGHTLY DECREASES LEAF WIDTH.

## SS122048120F 3:4 LEAF MATERIAL: FINISH: PIN MATERIAL: **TYPE 304 TYPE 304** 2B STAINLESS STEEL | STAINLESS STEEL MARLBORO STANDARD TOLERANCES **UNLESS OTHERWISE SPECIFIED** (ALL TOLERANCES ARE NON-CUMULATIVE) .XXX ± .015 FRACTIONAL: 1/16 $.X \pm .060$ $.XX \pm .030$ $.XXXX \pm .005$ ANGULAR: 1°