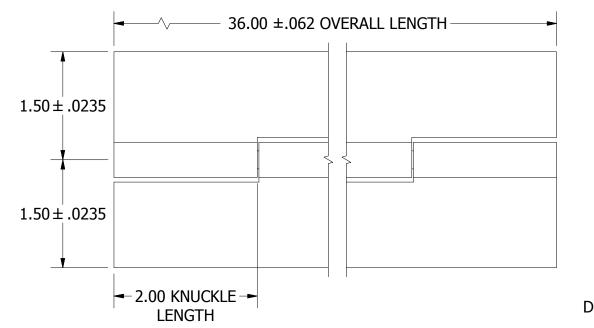

## **NOTES:**

- 1.) HINGE DRAWN KNUCKLE UP.
- 2.) ALL HINGES ARE COMMERCIAL DIE CUT QUALITY.
- 3.) RANGE OF MOTION IS APPROXIMATELY 270°.
- 4.) DIMENSIONS AND TOLERANCES APPLY TO PART PRIOR TO ANY FINISH APPLICATION.
- 5.) BOTH LEAVES OFFSET. OFFSETTING SLIGHTLY DECREASES LEAF WIDTH.

## SS122048360F 3:4 LEAF MATERIAL: FINISH: PIN MATERIAL: **TYPE 304 TYPE 304** 2B STAINLESS STEEL | STAINLESS STEEL MARLBORO STANDARD TOLERANCES **UNLESS OTHERWISE SPECIFIED** (ALL TOLERANCES ARE NON-CUMULATIVE) .XXX ± .015 FRACTIONAL: 1/16 $.X \pm .060$ $.XX \pm .030$ $.XXXX \pm .005$ ANGULAR: 1°