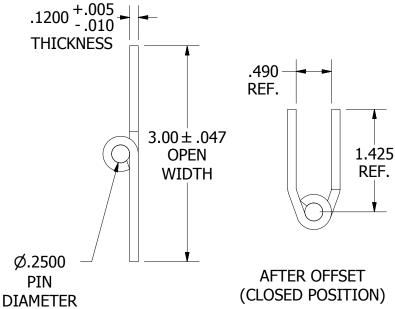

**BEFORE OFFSET** 

**BEFORE OFFSET** 

## **NOTES:**

- 1.) HINGE DRAWN KNUCKLE UP.
- 2.) ALL HINGES ARE COMMERCIAL DIE CUT QUALITY.
- 3.) RANGE OF MOTION IS APPROXIMATELY 270°.
- 4.) DIMENSIONS AND TOLERANCES APPLY TO PART PRIOR TO ANY FINISH APPLICATION.
- 5.) BOTH LEAVES OFFSET. OFFSETTING SLIGHTLY DECREASES LEAF WIDTH.

## SS122048360F 3:4 LEAF MATERIAL: FINISH: PIN MATERIAL: **TYPE 304 TYPE 304** 2B STAINLESS STEEL | STAINLESS STEEL MARLBORO STANDARD TOLERANCES **UNLESS OTHERWISE SPECIFIED** (ALL TOLERANCES ARE NON-CUMULATIVE) .XXX ± .015 FRACTIONAL: 1/16 $.X \pm .060$ $.XX \pm .030$ $.XXXX \pm .005$ ANGULAR: 1°