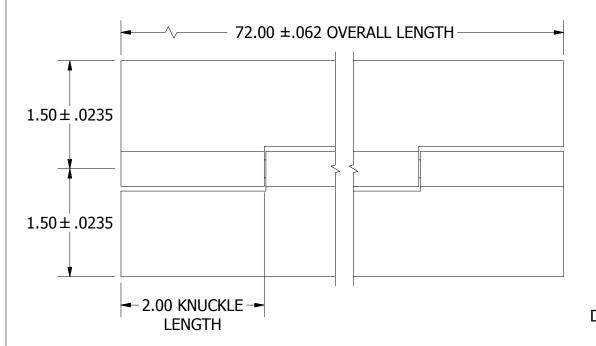

## **NOTES:**

- 1.) HINGE DRAWN KNUCKLE UP.
- 2.) ALL HINGES ARE COMMERCIAL DIE CUT QUALITY.
- 3.) RANGE OF MOTION IS APPROXIMATELY 270°.
- 4.) DIMENSIONS AND TOLERANCES APPLY TO PART PRIOR TO ANY FINISH APPLICATION.
- 5.) BOTH LEAVES OFFSET. OFFSETTING SLIGHTLY DECREASES LEAF WIDTH.