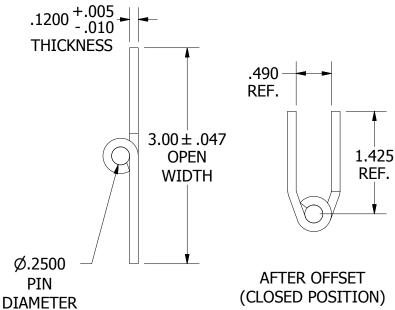

**BEFORE OFFSET** 

**BEFORE OFFSET** 

## **NOTES:**

- 1.) HINGE DRAWN KNUCKLE UP.
- 2.) ALL HINGES ARE COMMERCIAL DIE CUT QUALITY.
- 3.) RANGE OF MOTION IS APPROXIMATELY 270°.
- 4.) DIMENSIONS AND TOLERANCES APPLY TO PART PRIOR TO ANY FINISH APPLICATION.
- 5.) BOTH LEAVES OFFSET. OFFSETTING SLIGHTLY DECREASES LEAF WIDTH.